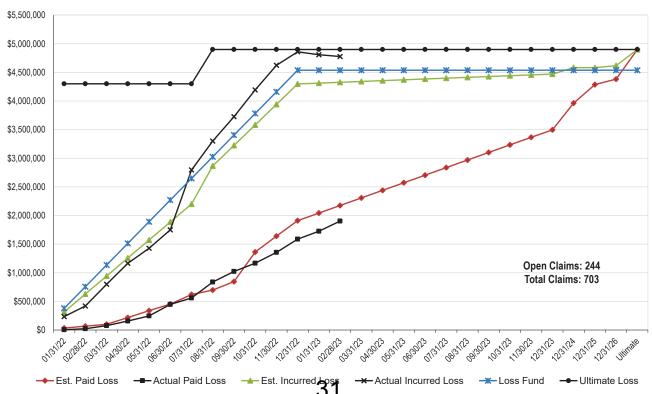

Mr. Cornejo presented the "Policy Year Performance Review" under Agenda Item No. 7c. This analytical review generated by CRS shows KWORCC's claim history for policy years 2016 through January 2023. The documents consist of graphs that compare the actual paid and incurred losses to the estimated paid and incurred losses and show the actuarial projections. He stated that the charts show the performance status as of the end of January 2023 and should not be considered a guarantee of either good or poor ultimate-loss performance. Mr. Cornejo presented the open and closed claims by policy year. There are 30 open claims for 2010 and prior years out of 13,057 total claims. The majority of the open claims are in 2022. The older open claims are mostly open running awards for medical care.