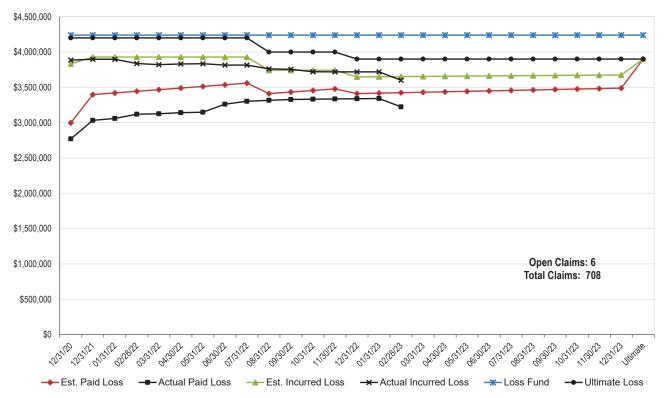

Mr. Cornejo presented the "Policy Year Performance Review" under Agenda Item No. 7c. This analytical review generated by CRS shows KWORCC's claim history for policy years 2016 through January 2023. The documents consist of graphs that compare the actual paid and incurred losses to the estimated paid and incurred losses and show the actuarial projections. He stated that the charts show the performance status as of the end of January 2023 and should not be considered a guarantee of either good or poor ultimate-loss performance. Mr. Cornejo presented the open and closed claims by policy year. There are 30 open claims for 2010 and prior years out of 13,057 total claims. The majority of the open claims are in 2022. The older open claims are mostly open running awards for medical care.