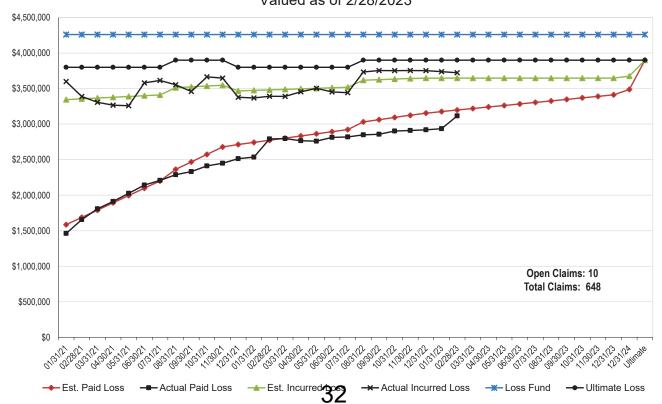

Mr. Cornejo presented the "Policy Year Performance Review" under Agenda Item No. 7c. This analytical review generated by CRS shows KWORCC's claim history for policy years 2016 through January 2023. The documents consist of graphs that compare the actual paid and incurred losses to the estimated paid and incurred losses and show the actuarial projections. He stated that the charts show the performance status as of the end of January 2023 and should not be considered a guarantee of either good or poor ultimate-loss performance. Mr. Cornejo presented the open and closed claims by policy year. There are 30 open claims for 2010 and prior years out of 13,057 total claims. The majority of the open claims are in 2022. The older open claims are mostly open running awards for medical care.