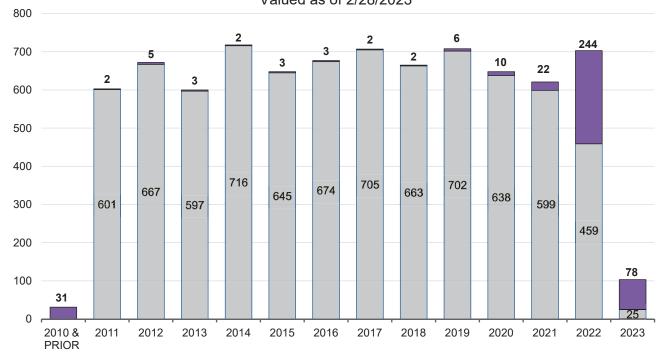

Mr. Cornejo presented the "Policy Year Performance Review" under Agenda Item No. 7c. This analytical review generated by CRS shows KWORCC's claim history for policy years 2016 through January 2023. The documents consist of graphs that compare the actual paid and incurred losses to the estimated paid and incurred losses and show the actuarial projections. He stated that the charts show the performance status as of the end of January 2023 and should not be considered a guarantee of either good or poor ultimate-loss performance. Mr. Cornejo presented the open and closed claims by policy year. There are 30 open claims for 2010 and prior years out of 13,057 total claims. The majority of the open claims are in 2022. The older open claims are mostly open running awards for medical care.