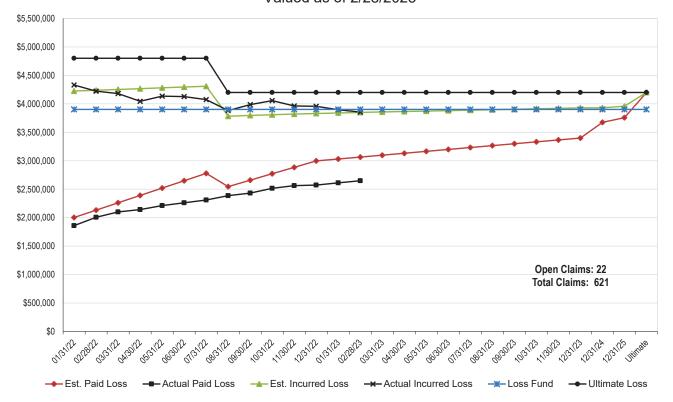

Mr. Cornejo presented the "Policy Year Performance Review" under Agenda Item No. 7c. This analytical review generated by CRS shows KWORCC's claim history for policy years 2016 through January 2023. The documents consist of graphs that compare the actual paid and incurred losses to the estimated paid and incurred losses and show the actuarial projections. He stated that the charts show the performance status as of the end of January 2023 and should not be considered a guarantee of either good or poor ultimate-loss performance. Mr. Cornejo presented the open and closed claims by policy year. There are 30 open claims for 2010 and prior years out of 13,057 total claims. The majority of the open claims are in 2022. The older open claims are mostly open running awards for medical care.