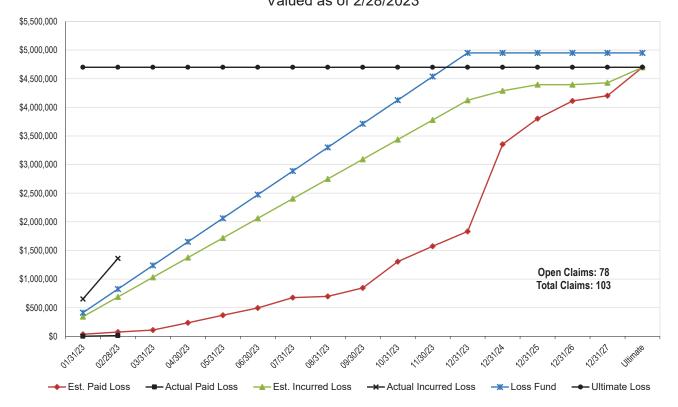

Mr. Cornejo presented the "Policy Year Performance Review" under Agenda Item No. 7c. This analytical review generated by CRS shows KWORCC's claim history for policy years 2016 through January 2023. The documents consist of graphs that compare the actual paid and incurred losses to the estimated paid and incurred losses and show the actuarial projections. He stated that the charts show the performance status as of the end of January 2023 and should not be considered a guarantee of either good or poor ultimate-loss performance. Mr. Cornejo presented the open and closed claims by policy year. There are 30 open claims for 2010 and prior years out of 13,057 total claims. The majority of the open claims are in 2022. The older open claims are mostly open running awards for medical care.