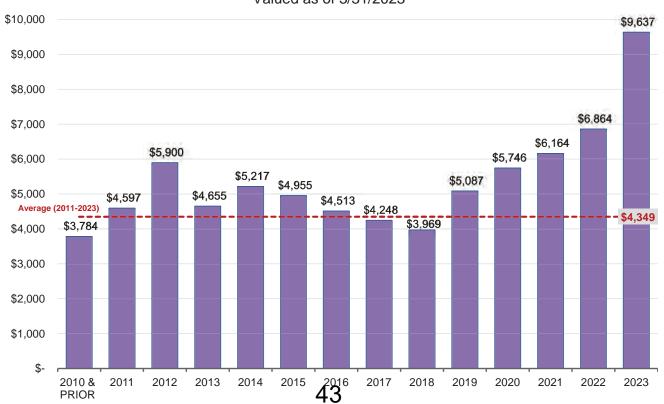

Mr. Cornejo presented the "Policy Year Performance Review" under Agenda Item No. 7c. This analytical review generated by CRS shows KWORCC's claim history for policy years 2019 through February 2023. The documents consist of graphs that compare the actual paid and incurred losses to the estimated paid and incurred losses as well as show the actuarial projections. He stated that the charts show the performance status as of the end of February 2023 and should not be considered a guarantee of either good or poor ultimate-loss performance. Mr. Cornejo presented the open and closed claims by policy year. There are 31 open claims for 2010 and prior years out of 13,057 total claims. The majority of the open claims are in 2022 and 2023. The older open claims are mostly open running

awards for medical care. Mr. Cornejo reported KWORCC has 78 open claims so far in 2023. For all years KWORCC shows a decrease in incurred losses due to the closure of 43 claims.

Under Agenda item No. 8, "Loss Prevention and County Visits," Mr. Mann reported on the loss prevention activities of the Loss Prevention Staff. So far in 2023, the staff has made 87 visits to member counties in 54 working days, with an average of 1.61 visits per working day. The Loss Prevention Staff has visited each county at least once in the first quarter of the year. The Loss Prevention Staff have found 308 safety issues in the member counties. Mr. Mann stated the Loss Prevention Staff have 21 counties to get to by the end of April. Mr. Mann reported that he had great attendance with the KU-LTAP classes he instructed this month. Mr. Mann explained instructional and preventative measures he will take with member counties in light of the recent tire explosion accidents.