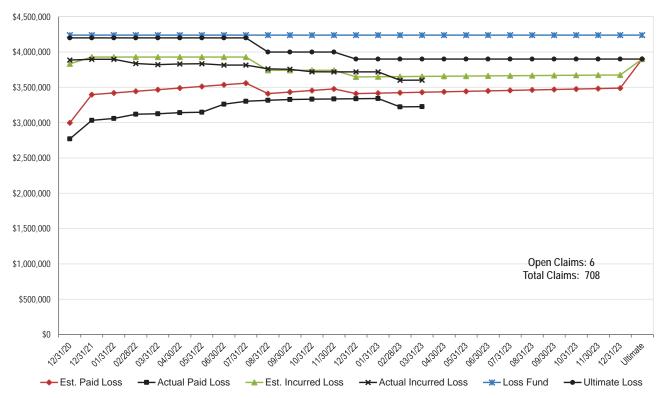

Mr. Cornejo presented the "Policy Year Performance Review" under Agenda Item No. 7c. This analytical review generated by CRS shows KWORCC's claim history for policy years 2019 through February 2023. The documents consist of graphs that compare the actual paid and incurred losses to the estimated paid and incurred losses as well as show the actuarial projections. He stated that the charts show the performance status as of the end of February 2023 and should not be considered a guarantee of either good or poor ultimate-loss performance. Mr. Cornejo presented the open and closed claims by policy year. There are 31 open claims for 2010 and prior years out of 13,057 total claims. The majority of the open claims are in 2022 and 2023. The older open claims are mostly open running

awards for medical care. Mr. Cornejo reported KWORCC has 78 open claims so far in 2023. For all years KWORCC shows a decrease in incurred losses due to the closure of 43 claims.

Under Agenda item No. 8, "Loss Prevention and County Visits," Mr. Mann reported on the loss prevention activities of the Loss Prevention Staff. So far in 2023, the staff has made 87 visits to member counties in 54 working days, with an average of 1.61 visits per working day. The Loss Prevention Staff has visited each county at least once in the first quarter of the year. The Loss Prevention Staff have found 308 safety issues in the member counties. Mr. Mann stated the Loss Prevention Staff have 21 counties to get to by the end of April. Mr. Mann reported that he had great attendance with the KU-LTAP classes he instructed this month. Mr. Mann explained instructional and preventative measures he will take with member counties in light of the recent tire explosion accidents.