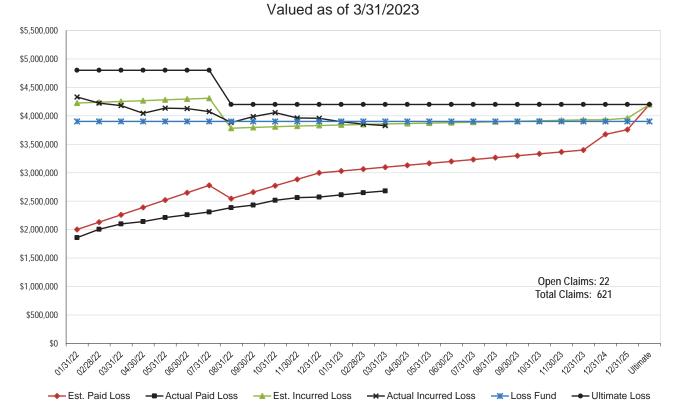

Mr. Cornejo presented the "Policy Year Performance Review" under Agenda Item No. 7c. This analytical review generated by CRS shows KWORCC's claim history for policy years 2019 through February 2023. The documents consist of graphs that compare the actual paid and incurred losses to the estimated paid and incurred losses as well as show the actuarial projections. He stated that the charts show the performance status as of the end of February 2023 and should not be considered a guarantee of either good or poor ultimate-loss performance. Mr. Cornejo presented the open and closed claims by policy year. There are 31 open claims for 2010 and prior years out of 13,057 total claims. The majority of the open claims are in 2022 and 2023. The older open claims are mostly open running

awards for medical care. Mr. Cornejo reported KWORCC has 78 open claims so far in 2023. For all years KWORCC shows a decrease in incurred losses due to the closure of 43 claims.

Under Agenda item No. 8, "Loss Prevention and County Visits," Mr. Mann reported on the loss prevention activities of the Loss Prevention Staff. So far in 2023, the staff has made 87 visits to member counties in 54 working days, with an average of 1.61 visits per working day. The Loss Prevention Staff has visited each county at least once in the first quarter of the year. The Loss Prevention Staff have found 308 safety issues in the member counties. Mr. Mann stated the Loss Prevention Staff have 21 counties to get to by the end of April. Mr. Mann reported that he had great attendance with the KU-LTAP classes he instructed this month. Mr. Mann explained instructional and preventative measures he will take with member counties in light of the recent tire explosion accidents.