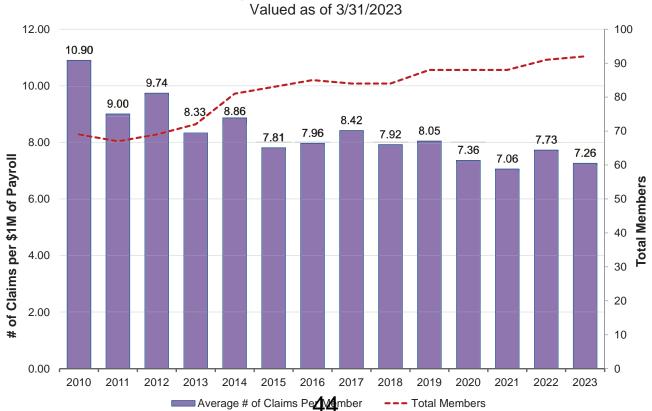

Mr. Cornejo presented the "Policy Year Performance Review" under Agenda Item No. 7c. This analytical review generated by CRS shows KWORCC's claim history for policy years 2019 through February 2023. The documents consist of graphs that compare the actual paid and incurred losses to the estimated paid and incurred losses as well as show the actuarial projections. He stated that the charts show the performance status as of the end of February 2023 and should not be considered a guarantee of either good or poor ultimate-loss performance. Mr. Cornejo presented the open and closed claims by policy year. There are 31 open claims for 2010 and prior years out of 13,057 total claims. The majority of the open claims are in 2022 and 2023. The older open claims are mostly open running

awards for medical care. Mr. Cornejo reported KWORCC has 78 open claims so far in 2023. For all years KWORCC shows a decrease in incurred losses due to the closure of 43 claims.

Under Agenda item No. 8, "Loss Prevention and County Visits," Mr. Mann reported on the loss prevention activities of the Loss Prevention Staff. So far in 2023, the staff has made 87 visits to member counties in 54 working days, with an average of 1.61 visits per working day. The Loss Prevention Staff has visited each county at least once in the first quarter of the year. The Loss Prevention Staff have found 308 safety issues in the member counties. Mr. Mann stated the Loss Prevention Staff have 21 counties to get to by the end of April. Mr. Mann reported that he had great attendance with the KU-LTAP classes he instructed this month. Mr. Mann explained instructional and preventative measures he will take with member counties in light of the recent tire explosion accidents.