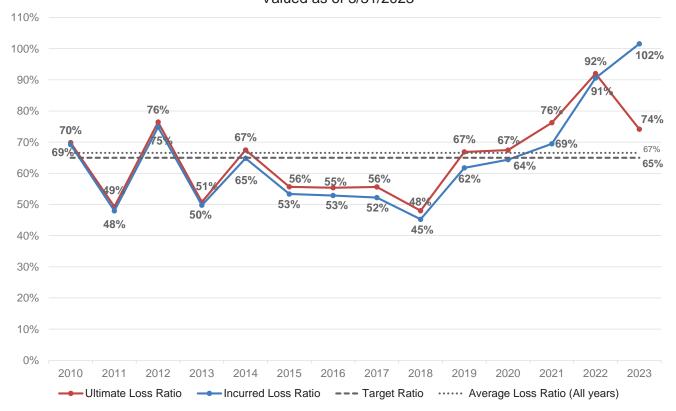

Mr. Cornejo presented the "Policy Year Performance Review" under Agenda Item No. 7c. This analytical review generated by CRS shows KWORCC's claim history for policy years 2019 through February 2023. The documents consist of graphs that compare the actual paid and incurred losses to the estimated paid and incurred losses as well as show the actuarial projections. He stated that the charts show the performance status as of the end of February 2023 and should not be considered a guarantee of either good or poor ultimate-loss performance. Mr. Cornejo presented the open and closed claims by policy year. There are 31 open claims for 2010 and prior years out of 13,057 total claims. The majority of the open claims are in 2022 and 2023. The older open claims are mostly open running