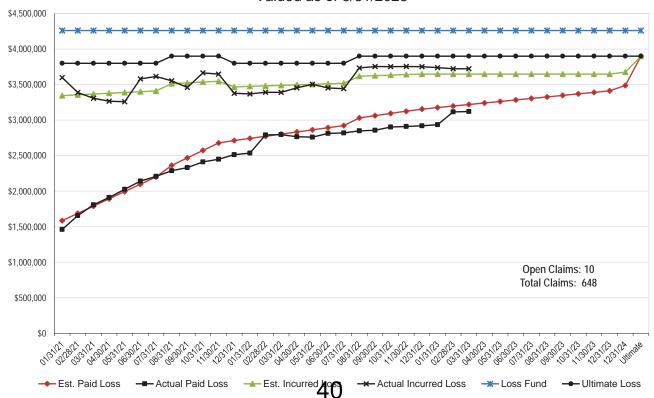

Mr. Cornejo presented the "Policy Year Performance Review" under Agenda Item No. 7c. This analytical review generated by CRS shows KWORCC's claim history for policy years 2019 through February 2023. The documents consist of graphs that compare the actual paid and incurred losses to the estimated paid and incurred losses as well as show the actuarial projections. He stated that the charts show the performance status as of the end of February 2023 and should not be considered a guarantee of either good or poor ultimate-loss performance. Mr. Cornejo presented the open and closed claims by policy year. There are 31 open claims for 2010 and prior years out of 13,057 total claims. The majority of the open claims are in 2022 and 2023. The older open claims are mostly open running

awards for medical care. Mr. Cornejo reported KWORCC has 78 open claims so far in 2023. For all years KWORCC shows a decrease in incurred losses due to the closure of 43 claims.

Under Agenda item No. 8, "Loss Prevention and County Visits," Mr. Mann reported on the loss prevention activities of the Loss Prevention Staff. So far in 2023, the staff has made 87 visits to member counties in 54 working days, with an average of 1.61 visits per working day. The Loss Prevention Staff has visited each county at least once in the first quarter of the year. The Loss Prevention Staff have found 308 safety issues in the member counties. Mr. Mann stated the Loss Prevention Staff have 21 counties to get to by the end of April. Mr. Mann reported that he had great attendance with the KU-LTAP classes he instructed this month. Mr. Mann explained instructional and preventative measures he will take with member counties in light of the recent tire explosion accidents.