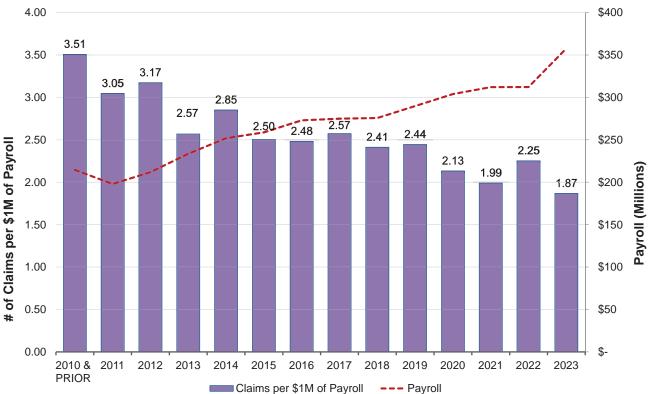

Mr. Cornejo presented the "Policy Year Performance Review" under Agenda Item No. 7c. This analytical review generated by CRS shows KWORCC's claim history for policy years 2019 through February 2023. The documents consist of graphs that compare the actual paid and incurred losses to the estimated paid and incurred losses as well as show the actuarial projections. He stated that the charts show the performance status as of the end of February 2023 and should not be considered a guarantee of either good or poor ultimate-loss performance. Mr. Cornejo presented the open and closed claims by policy year. There are 31 open claims for 2010 and prior years out of 13,057 total claims. The majority of the open claims are in 2022 and 2023. The older open claims are mostly open running

awards for medical care. Mr. Cornejo reported KWORCC has 78 open claims so far in 2023. For all years KWORCC shows a decrease in incurred losses due to the closure of 43 claims.

Under Agenda item No. 8, "Loss Prevention and County Visits," Mr. Mann reported on the loss prevention activities of the Loss Prevention Staff. So far in 2023, the staff has made 87 visits to member counties in 54 working days, with an average of 1.61 visits per working day. The Loss Prevention Staff has visited each county at least once in the first quarter of the year. The Loss Prevention Staff have found 308 safety issues in the member counties. Mr. Mann stated the Loss Prevention Staff have 21 counties to get to by the end of April. Mr. Mann reported that he had great attendance with the KU-LTAP classes he instructed this month. Mr. Mann explained instructional and preventative measures he will take with member counties in light of the recent tire explosion accidents.