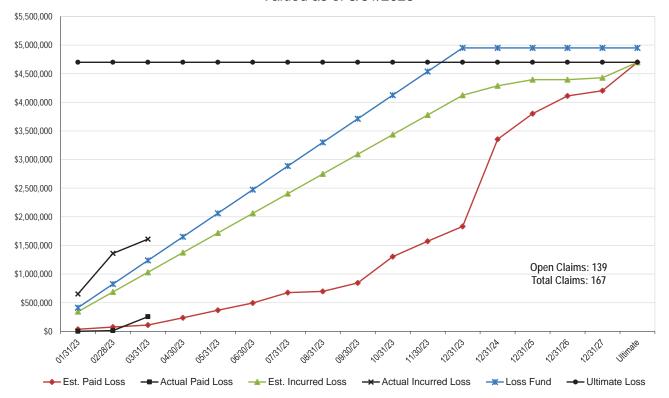

Mr. Cornejo presented the "Policy Year Performance Review" under Agenda Item No. 7c. This analytical review generated by CRS shows KWORCC's claim history for policy years 2019 through February 2023. The documents consist of graphs that compare the actual paid and incurred losses to the estimated paid and incurred losses as well as show the actuarial projections. He stated that the charts show the performance status as of the end of February 2023 and should not be considered a guarantee of either good or poor ultimate-loss performance. Mr. Cornejo presented the open and closed claims by policy year. There are 31 open claims for 2010 and prior years out of 13,057 total claims. The majority of the open claims are in 2022 and 2023. The older open claims are mostly open running

awards for medical care. Mr. Cornejo reported KWORCC has 78 open claims so far in 2023. For all years KWORCC shows a decrease in incurred losses due to the closure of 43 claims.

Under Agenda item No. 8, "Loss Prevention and County Visits," Mr. Mann reported on the loss prevention activities of the Loss Prevention Staff. So far in 2023, the staff has made 87 visits to member counties in 54 working days, with an average of 1.61 visits per working day. The Loss Prevention Staff has visited each county at least once in the first quarter of the year. The Loss Prevention Staff have found 308 safety issues in the member counties. Mr. Mann stated the Loss Prevention Staff have 21 counties to get to by the end of April. Mr. Mann reported that he had great attendance with the KU-LTAP classes he instructed this month. Mr. Mann explained instructional and preventative measures he will take with member counties in light of the recent tire explosion accidents.