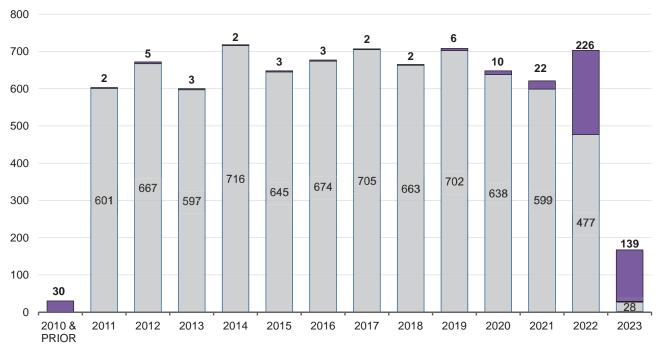

Mr. Cornejo presented the "Policy Year Performance Review" under Agenda Item No. 7c. This analytical review generated by CRS shows KWORCC's claim history for policy years 2019 through February 2023. The documents consist of graphs that compare the actual paid and incurred losses to the estimated paid and incurred losses as well as show the actuarial projections. He stated that the charts show the performance status as of the end of February 2023 and should not be considered a guarantee of either good or poor ultimate-loss performance. Mr. Cornejo presented the open and closed claims by policy year. There are 31 open claims for 2010 and prior years out of 13,057 total claims. The majority of the open claims are in 2022 and 2023. The older open claims are mostly open running

awards for medical care. Mr. Cornejo reported KWORCC has 78 open claims so far in 2023. For all years KWORCC shows a decrease in incurred losses due to the closure of 43 claims.

Under Agenda item No. 8, "Loss Prevention and County Visits," Mr. Mann reported on the loss prevention activities of the Loss Prevention Staff. So far in 2023, the staff has made 87 visits to member counties in 54 working days, with an average of 1.61 visits per working day. The Loss Prevention Staff has visited each county at least once in the first quarter of the year. The Loss Prevention Staff have found 308 safety issues in the member counties. Mr. Mann stated the Loss Prevention Staff have 21 counties to get to by the end of April. Mr. Mann reported that he had great attendance with the KU-LTAP classes he instructed this month. Mr. Mann explained instructional and preventative measures he will take with member counties in light of the recent tire explosion accidents.