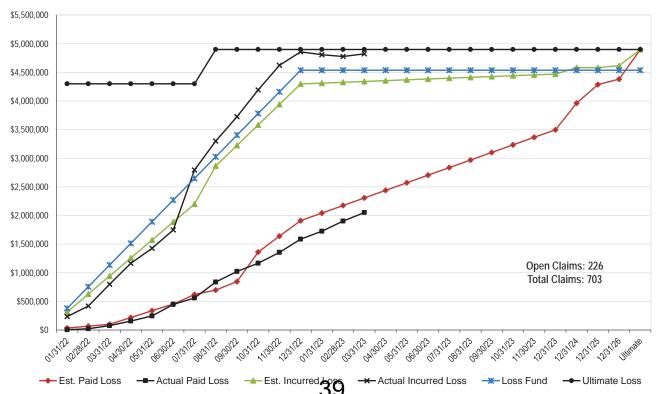

Mr. Cornejo presented the "Policy Year Performance Review" under Agenda Item No. 7c. This analytical review generated by CRS shows KWORCC's claim history for policy years 2019 through February 2023. The documents consist of graphs that compare the actual paid and incurred losses to the estimated paid and incurred losses as well as show the actuarial projections. He stated that the charts show the performance status as of the end of February 2023 and should not be considered a guarantee of either good or poor ultimate-loss performance. Mr. Cornejo presented the open and closed claims by policy year. There are 31 open claims for 2010 and prior years out of 13,057 total claims. The majority of the open claims are in 2022 and 2023. The older open claims are mostly open running

awards for medical care. Mr. Cornejo reported KWORCC has 78 open claims so far in 2023. For all years KWORCC shows a decrease in incurred losses due to the closure of 43 claims.

Under Agenda item No. 8, "Loss Prevention and County Visits," Mr. Mann reported on the loss prevention activities of the Loss Prevention Staff. So far in 2023, the staff has made 87 visits to member counties in 54 working days, with an average of 1.61 visits per working day. The Loss Prevention Staff has visited each county at least once in the first quarter of the year. The Loss Prevention Staff have found 308 safety issues in the member counties. Mr. Mann stated the Loss Prevention Staff have 21 counties to get to by the end of April. Mr. Mann reported that he had great attendance with the KU-LTAP classes he instructed this month. Mr. Mann explained instructional and preventative measures he will take with member counties in light of the recent tire explosion accidents.